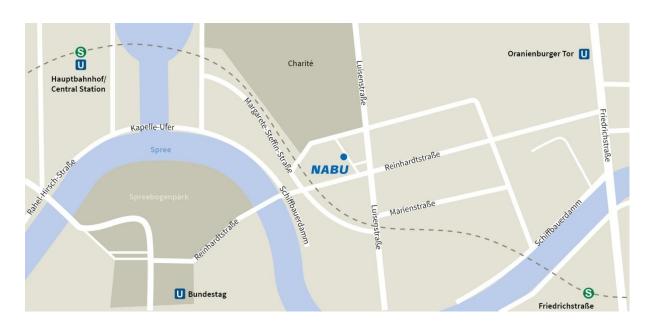

# How to get to NABU?

ADRESS:

#### **HOW TO GET THERE?**

#### By public transport:

Walk from Berlin Central Station: You leave the Central Station towards the Reichstag and cross the bridge on your left side. Walk along Kapelle Ufer and turn left into the Reinhardtstraße until you reach Charitéstraße on the left hand side.

Walk from station Friedrichstraße (S1, S2, S25, S5, S7, S75, S9, U6, Tram 12, M1): Walk towards Albrechtstraße and turn left into the Marienstraße. From there turn right into the Luisenstraße. Once you reach Karlplatz you can see the Charitéstraße across the street on the left side.

#### By car:

Leave the Autobahn following the signs to the center of Berlin. From Unter den Linden turn north into the Wilhelmstraße which changes later in to Luisenstraße. Follow the street and turn left into the Schumannstraße. Another turn to the left and you are there. Please note that there is not much space for parking.

## By plane:

The bus TXL takes you from Airport Berlin Tegel direct to Charité – Campus Mitte. From there just walk into the Charitéstraße. From the airport Schönefeld take the AirportExpress Schönefeld, which arrives at Friedrichstraße after 25 minutes.